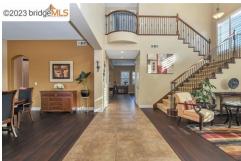

## \$ 1,225,000

Magnificent Sterling Preserve estate home in Brentwood boasting 4, 631 SqFt of interior living space, fabulous open floor plan with 5 bedrooms, 3.5 bathrooms, extra-large loft, and an office. Includes 2 primary suites, one conveniently located on the main level floor for guest or extended family. Formal living and dining rooms. Spacious gourmet kitchen perfect for gatherings, includes granite countertops, island and breakfast bar, stainless steel appliances, 6-Burner cooktops, abundance of cabinets and a walk-in pantry. Family room with gas fireplace. The owners Maine suite features a spacious enSuite with dual vanity, large bathtub to relax in and a spacious walk-in closet. Plantation shutters, 3 car garage. Large backyard with a paved patio and plenty of space to build your dream swimming pool. New exterior paint. Close proximity to community park, school, shopping, dining and trails.