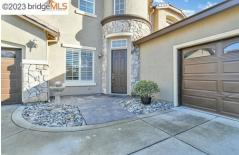

## \$ 1,225,000

Magnificent Sterling Preserve estate home in Brentwood boasting 4, 631 SqFt of interior living space, fabulous open floor plan with 5 bedrooms, 3.5 bathrooms, extra-large loft, and an office. Includes 2 primary suites, one conveniently located on the main level floor for guest or extended family. Formal living and dining rooms. Spacious gourmet kitchen perfect for gatherings, includes granite countertops, island and breakfast bar, stainless steel appliances, 6-Burner cooktops, abundance of cabinets and a walk-in pantry. Family room with gas fireplace. The owners Maine suite features a spacious enSuite with dual vanity, large bathtub to relax in and a spacious walk-in closet. Plantation shutters, 3 car garage. Large backyard with a paved patio and plenty of space to build your dream swimming pool. New exterior paint. Close proximity to community park, school, shopping, dining and trails.