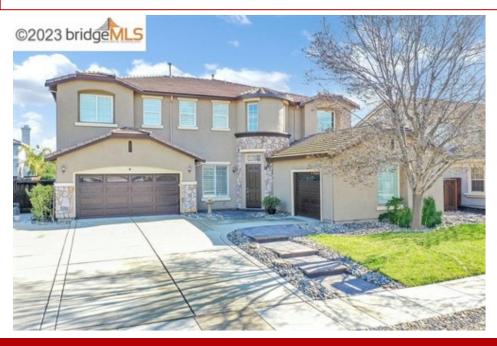

## 2160 Wayne Dr, Brentwood, CA 94513

- » Beds: 5 | Baths: 3 Full, 1 Half
- » MLS #: 41017292
- » Single Family | 4,631 ft<sup>2</sup> | Lot: 9,394 ft<sup>2</sup>
- » More Info: 2160WayneDr.IsForSale.com

## \$ 1,225,000

Magnificent Sterling Preserve estate home in Brentwood boasting 4, 631 SqFt of interior living space, fabulous open floor plan with 5 bedrooms, 3.5 bathrooms, extra-large loft, and an office. Includes 2 primary suites, one conveniently located on the main level floor for guest or extended family. Formal living and dining rooms. Spacious gourmet kitchen perfect for gatherings, includes granite countertops, island and breakfast bar, stainless steel appliances, 6-Burner cooktops, abundance of cabinets and a walk-in pantry. Family room with gas fireplace. The owners Maine suite features a spacious enSuite with dual vanity, large bathtub to relax in and a spacious walk-in closet. Plantation shutters, 3 car garage. Large backyard with a paved patio and plenty of space to build your dream swimming pool. New exterior paint. Close proximity to community park, school, shopping, dining and trails.