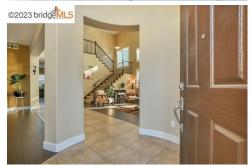

## \$ 1,225,000

Magnificent Sterling Preserve estate home in Brentwood boasting 4, 631 SqFt of interior living space, fabulous open floor plan with 5 bedrooms, 3.5 bathrooms, extra-large loft, and an office. Includes 2 primary suites, one conveniently located on the main level floor for guest or extended family. Formal living and dining rooms. Spacious gourmet kitchen perfect for gatherings, includes granite countertops, island and breakfast bar, stainless steel appliances, 6-Burner cooktops, abundance of cabinets and a walk-in pantry. Family room with gas fireplace. The owners Maine suite features a spacious enSuite with dual vanity, large bathtub to relax in and a spacious walk-in closet. Plantation shutters, 3 car garage. Large backyard with a paved patio and plenty of space to build your dream swimming pool. New exterior paint. Close proximity to community park, school, shopping, dining and trails.