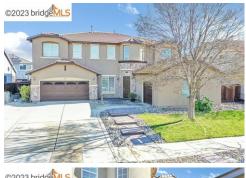

## 2160 Wayne Dr, Brentwood, CA 94513

- » Beds: 5 | Baths: 3 Full, 1 Half
- » MLS #: 41017292
- » Single Family | 4,631 ft<sup>2</sup> | Lot: 9,394 ft<sup>2</sup>
- » More Info: 2160WayneDr.IsForSale.com

## \$ 1,225,000

Magnificent Sterling Preserve estate home in Brentwood boasting 4, 631 SqFt of interior living space, fabulous open floor plan with 5 bedrooms, 3.5 bathrooms, extra-large loft, and an office. Includes 2 primary suites, one conveniently located on the main level floor for guest or extended family. Formal living and dining rooms. Spacious gourmet kitchen perfect for gatherings, includes granite countertops, island and breakfast bar, stainless steel appliances, 6-Burner cooktops, abundance of cabinets and a walk-in pantry. Family room with gas fireplace. The owners Maine suite features a spacious enSuite with dual vanity, large bathtub to relax in and a spacious walk-in closet. Plantation shutters, 3 car garage. Large backyard with a paved patio and plenty of space to build your dream swimming pool. New exterior paint. Close proximity to community park, school, shopping, dining and trails.